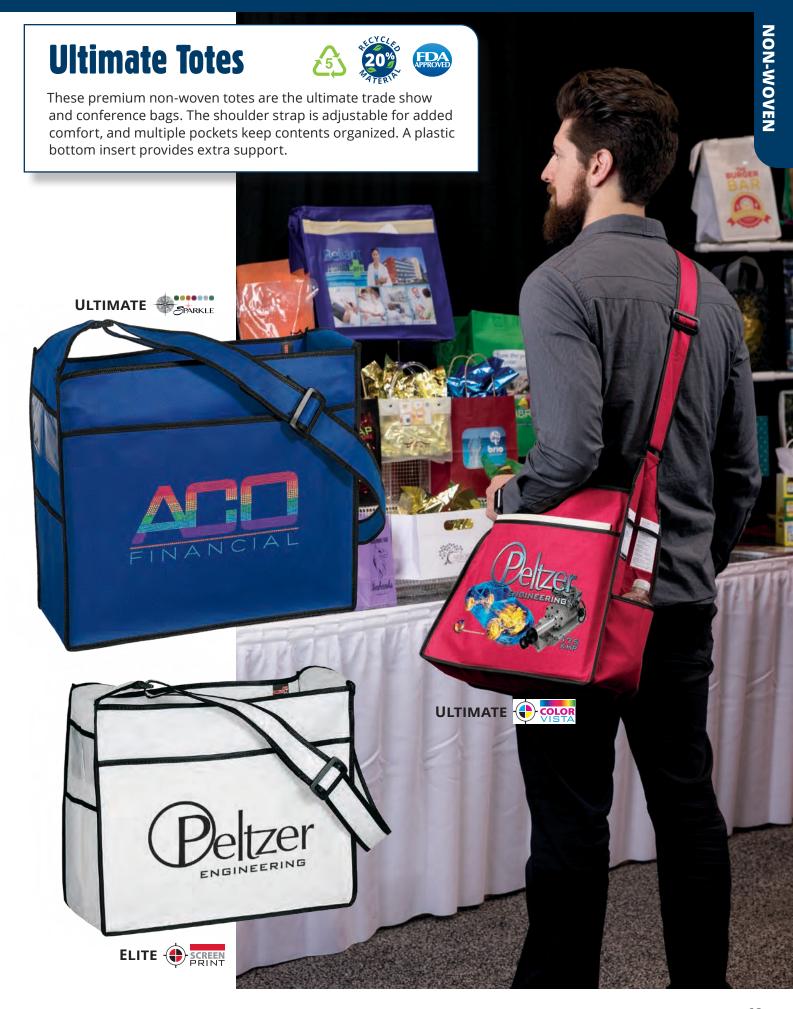

# **Ultimate Totes**

### THE ULTIMATE SHOW BAG

- Outer document pocket
- Utility pocket, and two clear plastic card pockets on each gusset
- 2"-wide x 52"-long adjustable strap
- Plastic bottom insert

|                                                               | SCREEN PRINT                                                              | COLORVISTA                                                    | SPARKLE                                                                |  |  |
|---------------------------------------------------------------|---------------------------------------------------------------------------|---------------------------------------------------------------|------------------------------------------------------------------------|--|--|
| SET-UP                                                        | \$50 per color, per design (G).                                           | NO SET-UP CHARGE.                                             | \$50 per design. Up to 6 colors (G).                                   |  |  |
| RE-ORDER SET-UP                                               | \$30 per color, per design (G).                                           | NO SET-UP CHARGE.                                             | \$30 per design. Up to 6 colors (G).                                   |  |  |
| ADDITIONAL LOCATION                                           | \$0.48 per bag, per location (G).                                         | \$1.00 per bag, per location (G).                             | \$2.00 per bag, per location (G).                                      |  |  |
| ADDITIONAL COLOR                                              | \$0.48 per color, per side, per bag (G).                                  | N/A                                                           | N/A                                                                    |  |  |
| PRODUCTION TIME *                                             | 4 business days after all final approvals.                                | 6 business days after all final approvals.                    | 10 business days after all final approvals.                            |  |  |
| COLUMN PRICING                                                | Per bag, one-color imprint, one location.<br>Screen charge is additional. | Per bag, multi-color imprint, one location. No set-up charge. | Per bag, up to 6 colors, one location.<br>Set-up charge is additional. |  |  |
| PLASTIC BOTTOM INSERT                                         | Included.                                                                 |                                                               |                                                                        |  |  |
| PLAIN BAGS                                                    | 20% off the Screen Print bag price. Ships next business day.              |                                                               |                                                                        |  |  |
| BROKEN BOX CHARGE                                             | \$10 (G) – Plain bags only.                                               |                                                               |                                                                        |  |  |
| ART SPECS / IMPRINT COLORS                                    | Refer to pages 192-194, 197-198, 202.                                     |                                                               |                                                                        |  |  |
| RUSHES & ADDITIONAL SERVICES Refer to pages 134-135, 192-194. |                                                                           |                                                               |                                                                        |  |  |

### **ELITE™**

**Size:** 14W x 6 x 12H

2"-wide x 52"-long adjustable strap. 100 GSM.

| Imprint | ltem #  | 150  | 250  | 500  | 1000 | 3000          |
|---------|---------|------|------|------|------|---------------|
| SCREEN  | 39U1412 | 3.85 | 3.45 | 3.20 | 3.10 | 3.00 C        |
| COLOR   | CVU1412 | 5.35 | 4.55 | 4.20 | 4.10 | <i>4.00</i> C |
| SPARKLE | SPU1412 | 6.35 | 5.95 | 5.70 | 5.60 | 5.50 C        |

## **ULTIMATE™**

**Size:** 16W x 6 x 14H

2"-wide x 52"-long adjustable strap. 100 GSM.

| Imprint | ltem #  | 150  | 250  | 500  | 1000 | 3000          |
|---------|---------|------|------|------|------|---------------|
| SCREEN  | 39U1614 | 4.00 | 3.60 | 3.35 | 3.25 | <i>3.15</i> C |
| COLOR   | CVU1614 | 5.50 | 4.70 | 4.35 | 4.25 | <i>4.15</i> C |
| SPARKLE | SPU1614 | 6.50 | 6.10 | 5.85 | 5.75 | <i>5.65</i> C |