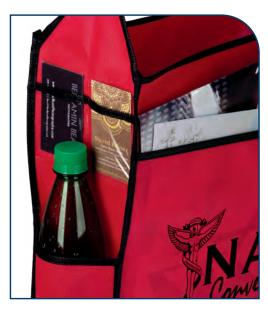

### THE ULTIMATE SHOW BAG

- Outer document pocket
- Utility pocket, and two clear plastic card pockets on each gusset
- 2"-wide x 52"-long adjustable strap
- Plastic bottom insert

|                                                               | SCREEN PRINT                                                              | COLORVISTA                                                    | SPARKLE                                                                |  |  |
|---------------------------------------------------------------|---------------------------------------------------------------------------|---------------------------------------------------------------|------------------------------------------------------------------------|--|--|
| SET-UP                                                        | \$50 per color, per design (G).                                           | NO SET-UP CHARGE.                                             | \$50 per design. Up to 6 colors (G).                                   |  |  |
| RE-ORDER SET-UP                                               | \$30 per color, per design (G).                                           | NO SET-UP CHARGE.                                             | \$30 per design. Up to 6 colors (G).                                   |  |  |
| ADDITIONAL LOCATION                                           | \$0.48 per bag, per location (G).                                         | \$1.00 per bag, per location (G).                             | \$2.00 per bag, per location (G).                                      |  |  |
| ADDITIONAL COLOR                                              | \$0.48 per color, per side, per bag (G).                                  | N/A                                                           | N/A                                                                    |  |  |
| PRODUCTION TIME *                                             | 4 business days after all final approvals.                                | 6 business days after all final approvals.                    | 10 business days after all final approvals.                            |  |  |
| COLUMN PRICING                                                | Per bag, one-color imprint, one location.<br>Screen charge is additional. | Per bag, multi-color imprint, one location. No set-up charge. | Per bag, up to 6 colors, one location.<br>Set-up charge is additional. |  |  |
| PLASTIC BOTTOM INSERT                                         | Included.                                                                 |                                                               |                                                                        |  |  |
| PLAIN BAGS                                                    | 20% off the Screen Print bag price. Ships next business day.              |                                                               |                                                                        |  |  |
| BROKEN BOX CHARGE                                             | \$10 (G) – Plain bags only.                                               |                                                               |                                                                        |  |  |
| ART SPECS / IMPRINT COLORS                                    | Refer to pages 192-194, 197-198, 202.                                     |                                                               |                                                                        |  |  |
| RUSHES & ADDITIONAL SERVICES Refer to pages 134-135, 192-194. |                                                                           |                                                               |                                                                        |  |  |