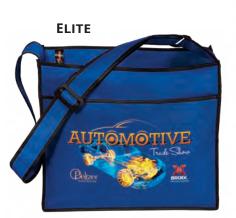

### **ELITE™**

**Size:** 14W x 6 x 12H

2"-wide x 52"-long adjustable strap. 100 GSM.

| Imprint | ltem #  | 150  | 250  | 500  | 1000 | 3000          |
|---------|---------|------|------|------|------|---------------|
| SCREEN  | 39U1412 | 3.85 | 3.45 | 3.20 | 3.10 | 3.00 C        |
| COLOR   | CVU1412 | 5.35 | 4.55 | 4.20 | 4.10 | <i>4.00</i> C |
| SPARKLE | SPU1412 | 6.35 | 5.95 | 5.70 | 5.60 | 5.50 C        |

Shipping: 28 lbs. per box of 100 Imprint Area: Front/Back – 10W x 6H